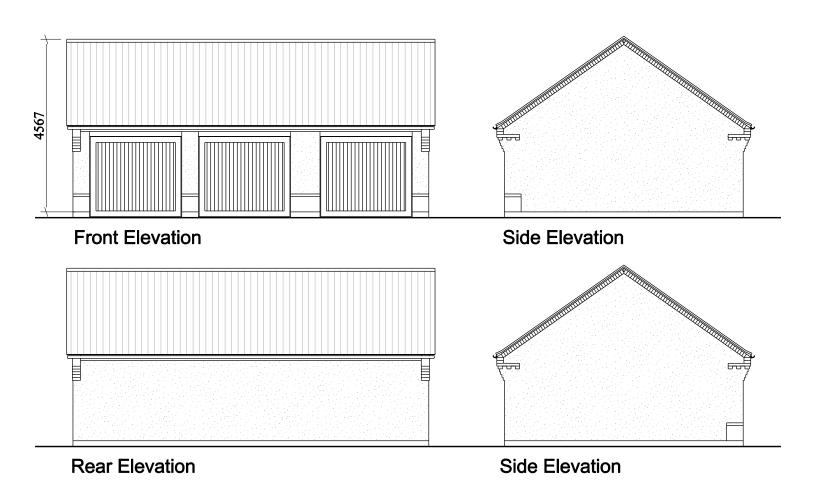

Barratt & David Wilson Homes
St Cyres, Dinas Powys
Garages Plans and Elevations – Sheet 5

## **Ground Floor Plan**

Refer To Layout If Attached To Dwelling Refer to Planning Layout for Personnel Door positions

|                                                                                                                                                                                         | Soules          |               |                                                                      |  |
|-----------------------------------------------------------------------------------------------------------------------------------------------------------------------------------------|-----------------|---------------|----------------------------------------------------------------------|--|
| Barratt & David Wilson Homes                                                                                                                                                            | 1:100           |               | RESIDENTIAL DESIGN                                                   |  |
| St Cyres, Dinas Powys                                                                                                                                                                   | July 2017       | 710           | PLANNING<br>CIVIL ENGINEERING                                        |  |
| "" Garages Plans and Elevations – Sheet 6                                                                                                                                               | Drawn By<br>ICB |               | Hammonds Yates                                                       |  |
|                                                                                                                                                                                         | Job No.         | Drg. No. Rev. | " HAMMONDS YATES LIMITED                                             |  |
| NOT SCALE THIS DRAWING ALL DIMENSIONS AND LEVELS TO BE VERIFIED PRIOR TO BUILDING OPFRATIONS OR CONSTRUCTION, THIS DRAWING AND THE INFORMATION HEREBY DEPICTED IS SUBJECT TO COPYRIGHT. | 1540            | 255           | Kestrel Court : Harbour Road : Portishead : BS20 7AN T: 01275 844744 |  |
|                                                                                                                                                                                         |                 |               |                                                                      |  |