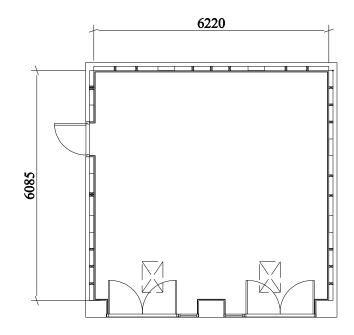

## **Ground Floor Plan**

Refer To Layout If Attached To Dwelling Refer to Planning Layout for Personnel Door positions

|                                                                                                                                                                                         | Soules          |               |                                                                      |  |
|-----------------------------------------------------------------------------------------------------------------------------------------------------------------------------------------|-----------------|---------------|----------------------------------------------------------------------|--|
| Barratt & David Wilson Homes                                                                                                                                                            | 1:100           |               | RESIDENTIAL DESIGN                                                   |  |
| St Cyres, Dinas Powys                                                                                                                                                                   | July 2017       | 710           | PLANNING<br>CIVIL ENGINEERING                                        |  |
| "" Garages Plans and Elevations – Sheet 6                                                                                                                                               | Drawn By<br>ICB |               | Hammonds Yates                                                       |  |
|                                                                                                                                                                                         | Job No.         | Drg. No. Rev. | " HAMMONDS YATES LIMITED                                             |  |
| NOT SCALE THIS DRAWING ALL DIMENSIONS AND LEVELS TO BE VERIFIED PRIOR TO BUILDING OPFRATIONS OR CONSTRUCTION, THIS DRAWING AND THE INFORMATION HEREBY DEPICTED IS SUBJECT TO COPYRIGHT. | 1540            | 255           | Kestrel Court : Harbour Road : Portishead : BS20 7AN T: 01275 844744 |  |
|                                                                                                                                                                                         |                 |               |                                                                      |  |