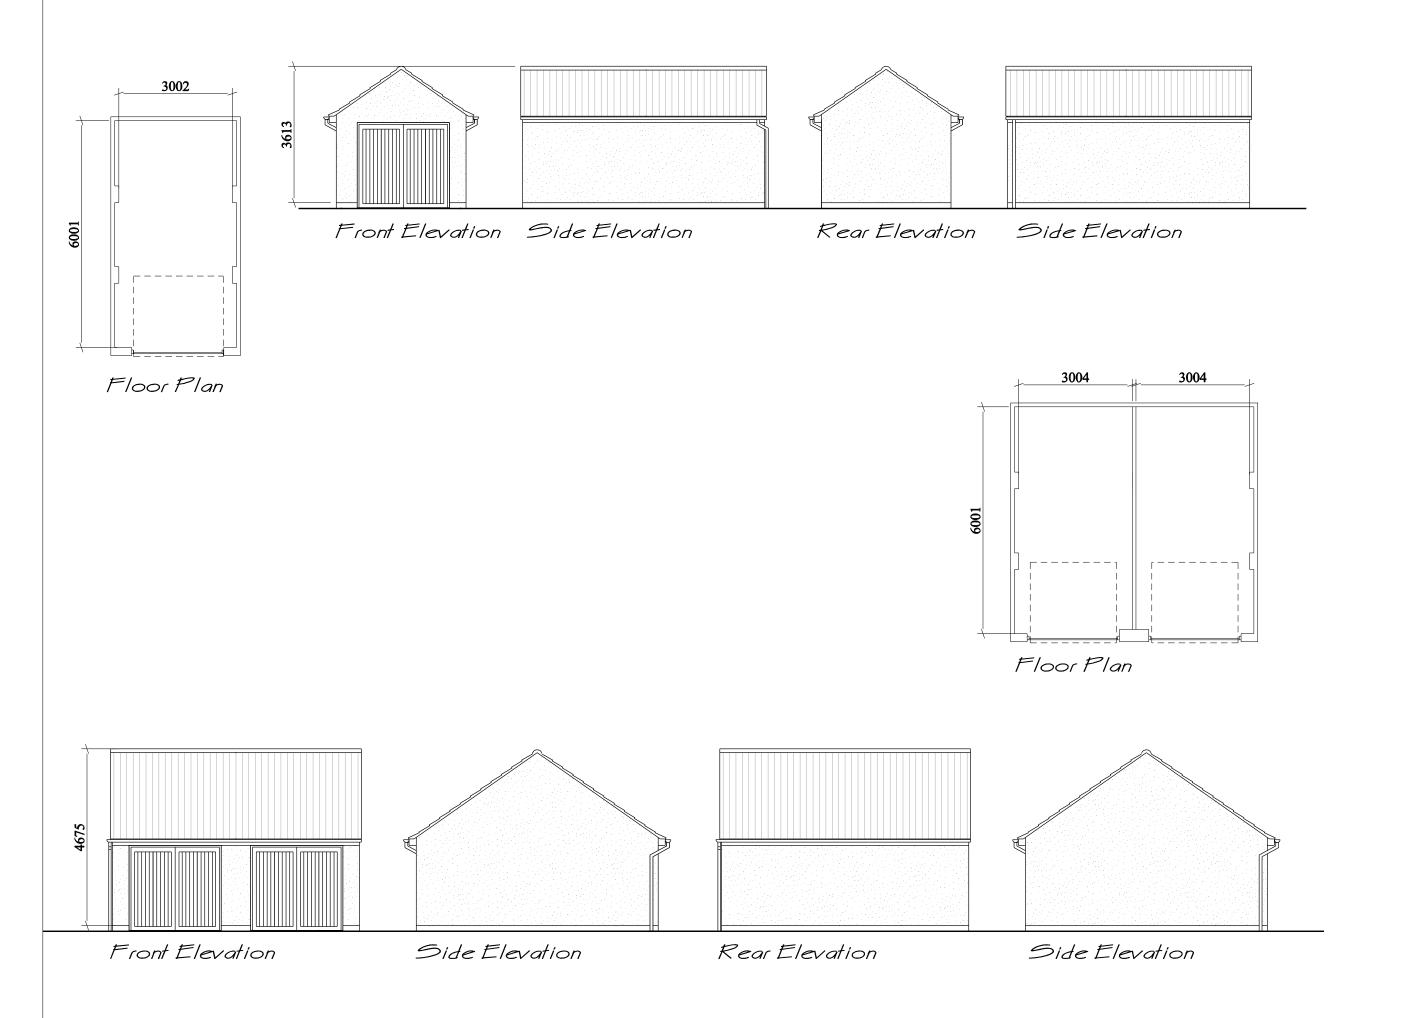

| Barratt & David Wilson Homes                                                                                                                                                      | Scales 1:100 |          | RESIDENTIAL DESIGN                                                   |
|-----------------------------------------------------------------------------------------------------------------------------------------------------------------------------------|--------------|----------|----------------------------------------------------------------------|
| St Cyres, Dinas Powys                                                                                                                                                             | July 2017    | 710      | PLANNING<br>CIVIL ENGINEERING                                        |
| " Garages Plans and Elevations – Sheet 1                                                                                                                                          | Drawn By ICB |          | Hammonds Yates                                                       |
|                                                                                                                                                                                   | Job No.      | Drg. No. | HAMMONDS YATES LIMITED                                               |
| COLE THIS DRAWING, ALL DIMENSIONS AND LEVELS TO BE VERHED PRIOR TO BUILDING OPERATIONS OR CONSTRUCTION, THIS DRAWING AND THE INFORMATION HEREBY DEPICTED IS SUBJECT TO COPYRIGHT. | 1540         | 250      | Kestrel Court : Harbour Road : Portishead : BS20 7AN T: 01275 844744 |
|                                                                                                                                                                                   |              |          |                                                                      |

| Barratt & David Wilson Homes                                                                                                                                                                                                                                                                                           | Scales<br>1:100  | RESIDENTIAL DESIGN                                                   |
|------------------------------------------------------------------------------------------------------------------------------------------------------------------------------------------------------------------------------------------------------------------------------------------------------------------------|------------------|----------------------------------------------------------------------|
| Project Title St Cyres, Dinas Powys                                                                                                                                                                                                                                                                                    | Date July 2017   | PLANNING<br>CIVIL ENGINEERING                                        |
| Deserted Tile Garages Plans and Elevations – Sheet 2                                                                                                                                                                                                                                                                   | Drawn By<br>ICB  | Hammonds Yates                                                       |
|                                                                                                                                                                                                                                                                                                                        | Job No. Drg. No. | HAMMONDS YATES LIMITED                                               |
| DO NOT SCALE THIS DRAWING ALL DIMENSIONS AND LEVELS TO BE VERHED PRIOR TO BUILDING OPERATIONS OR CONSTRUCTION, THIS DRAWING AND THE INFORMATION HERED' DEPICTED IS SUBJECT TO COPYRIGHT. NO REPRODUCTION OF THIS DRAWING OR PART THEREOF CAN BE CAMBIED OUT WITHOUT THE WRITTEN PERMISSION OF HAMMONDS "VATES LIMITED" | 1540 251         | Kestrel Court : Harbour Road : Portishead : BS20 7AN T: 01275 844744 |