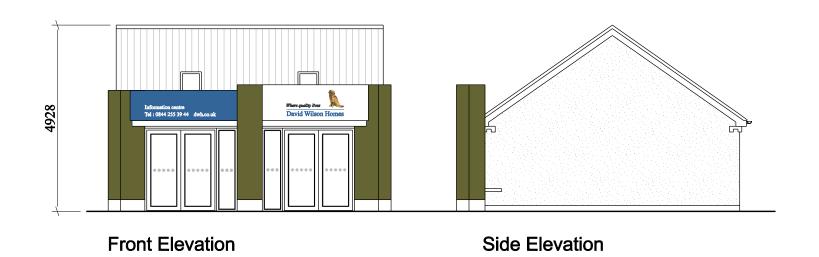

| Barratt & David Wilson Homes                                                                                                                                                      | Scales 1:100 |          | RESIDENTIAL DESIGN                                                   |
|-----------------------------------------------------------------------------------------------------------------------------------------------------------------------------------|--------------|----------|----------------------------------------------------------------------|
| St Cyres, Dinas Powys                                                                                                                                                             | July 2017    | 710      | PLANNING<br>CIVIL ENGINEERING                                        |
| " Garages Plans and Elevations – Sheet 1                                                                                                                                          | Drawn By ICB |          | Hammonds Yates                                                       |
|                                                                                                                                                                                   | Job No.      | Drg. No. | HAMMONDS YATES LIMITED                                               |
| COLE THIS DRAWING, ALL DIMENSIONS AND LEVELS TO BE VERHED PRIOR TO BUILDING OPERATIONS OR CONSTRUCTION, THIS DRAWING AND THE INFORMATION HEREBY DEPICTED IS SUBJECT TO COPYRIGHT. | 1540         | 250      | Kestrel Court : Harbour Road : Portishead : BS20 7AN T: 01275 844744 |
|                                                                                                                                                                                   |              |          |                                                                      |