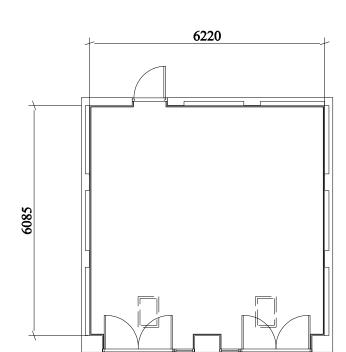

## **Ground Floor Plan**

Refer To Layout If Attached To Dwelling Refer to Planning Layout for Personnel Door positions

|                                                                                                                                                                                         | Soules          |               |                                                                      |  |
|-----------------------------------------------------------------------------------------------------------------------------------------------------------------------------------------|-----------------|---------------|----------------------------------------------------------------------|--|
| Barratt & David Wilson Homes                                                                                                                                                            | 1:100           |               | RESIDENTIAL DESIGN                                                   |  |
| St Cyres, Dinas Powys                                                                                                                                                                   | July 2017       | 710           | PLANNING<br>CIVIL ENGINEERING                                        |  |
| "" Garages Plans and Elevations – Sheet 6                                                                                                                                               | Drawn By<br>ICB |               | Hammonds Yates                                                       |  |
|                                                                                                                                                                                         | Job No.         | Drg. No. Rev. | " HAMMONDS YATES LIMITED                                             |  |
| NOT SCALE THIS DRAWING ALL DIMENSIONS AND LEVELS TO BE VERIFIED PRIOR TO BUILDING OPFRATIONS OR CONSTRUCTION, THIS DRAWING AND THE INFORMATION HEREBY DEPICTED IS SUBJECT TO COPYRIGHT. | 1540            | 255           | Kestrel Court : Harbour Road : Portishead : BS20 7AN T: 01275 844744 |  |
|                                                                                                                                                                                         |                 |               |                                                                      |  |