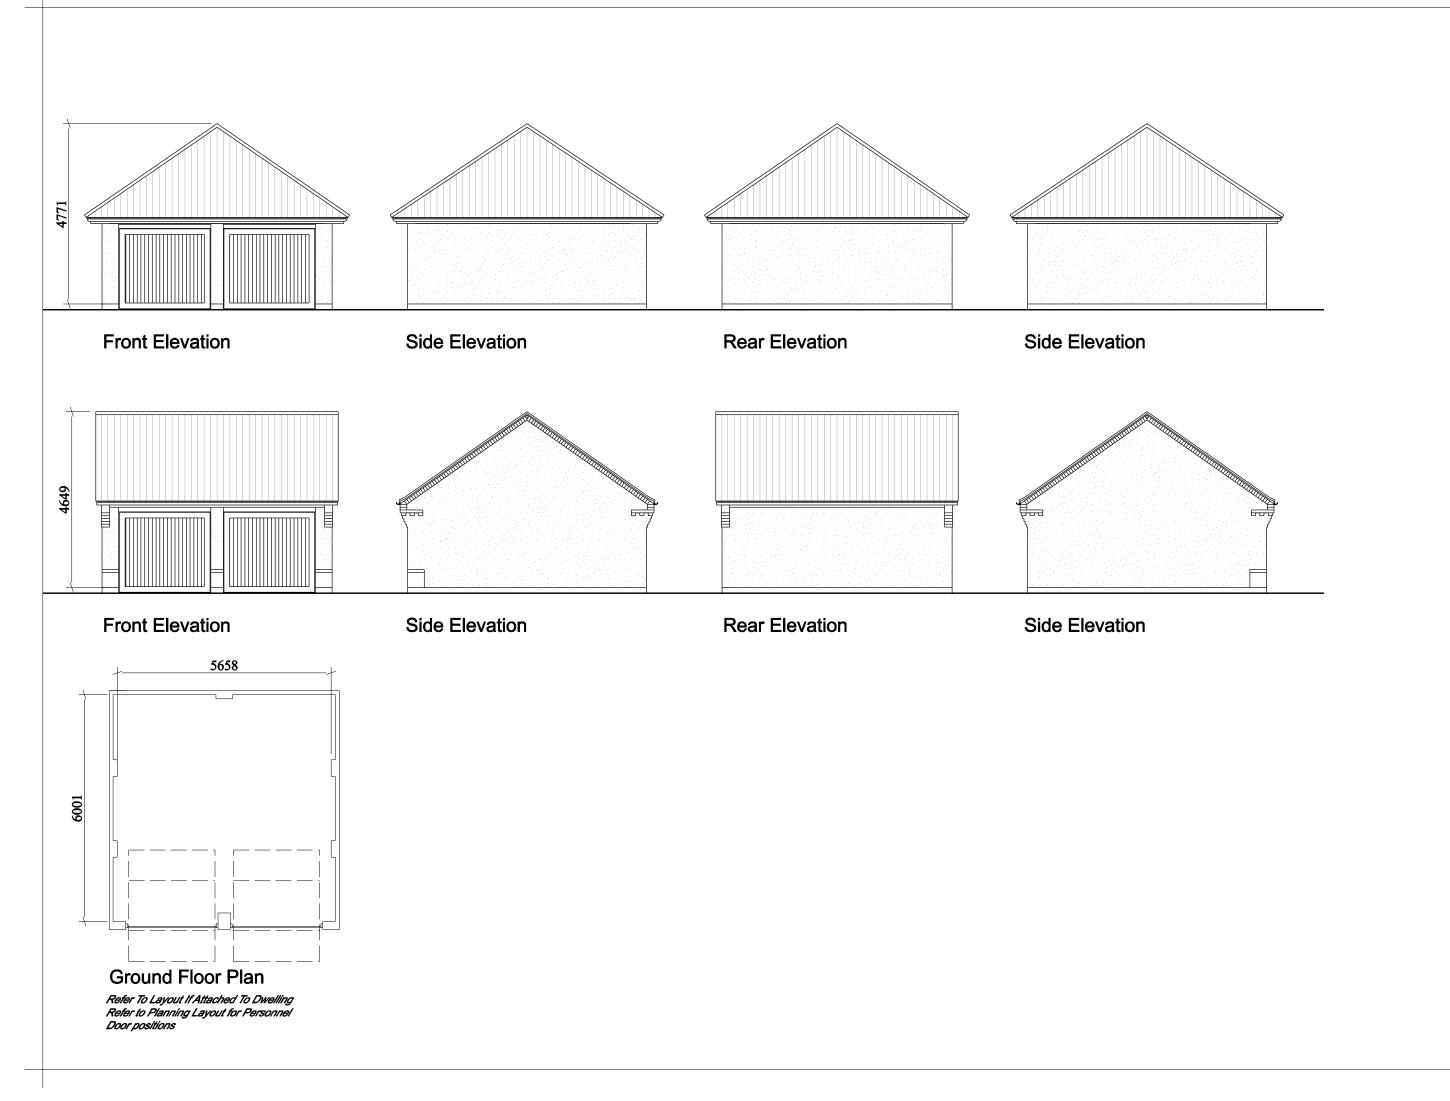

| Barratt & David Wilson Homes                                                                                                                                                      | Scales 1:100 |          | RESIDENTIAL DESIGN                                                   |
|-----------------------------------------------------------------------------------------------------------------------------------------------------------------------------------|--------------|----------|----------------------------------------------------------------------|
| St Cyres, Dinas Powys                                                                                                                                                             | July 2017    | 710      | PLANNING<br>CIVIL ENGINEERING                                        |
| " Garages Plans and Elevations – Sheet 1                                                                                                                                          | Drawn By ICB |          | Hammonds Yates                                                       |
|                                                                                                                                                                                   | Job No.      | Drg. No. | HAMMONDS YATES LIMITED                                               |
| COLE THIS DRAWING, ALL DIMENSIONS AND LEVELS TO BE VERHED PRIOR TO BUILDING OPERATIONS OR CONSTRUCTION, THIS DRAWING AND THE INFORMATION HEREBY DEPICTED IS SUBJECT TO COPYRIGHT. | 1540         | 250      | Kestrel Court : Harbour Road : Portishead : BS20 7AN T: 01275 844744 |
|                                                                                                                                                                                   |              |          |                                                                      |