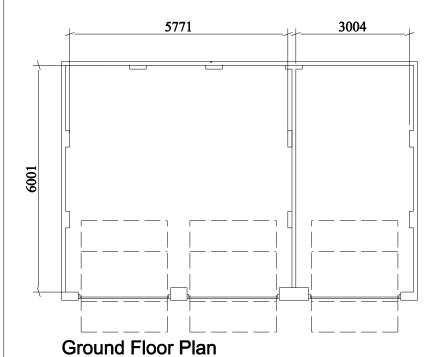

Barratt & David Wilson Homes
St Cyres, Dinas Powys
Garages Plans and Elevations – Sheet 5

## **Ground Floor Plan**

Refer To Layout If Attached To Dwelling Refer to Planning Layout for Personnel Door positions

|                                                                                                                                                                                         | Soules          |               |                                                                      |  |
|-----------------------------------------------------------------------------------------------------------------------------------------------------------------------------------------|-----------------|---------------|----------------------------------------------------------------------|--|
| Barratt & David Wilson Homes                                                                                                                                                            | 1:100           |               | RESIDENTIAL DESIGN                                                   |  |
| St Cyres, Dinas Powys                                                                                                                                                                   | July 2017       | 710           | PLANNING<br>CIVIL ENGINEERING                                        |  |
| "" Garages Plans and Elevations – Sheet 6                                                                                                                                               | Drawn By<br>ICB |               | Hammonds Yates                                                       |  |
|                                                                                                                                                                                         | Job No.         | Drg. No. Rev. | " HAMMONDS YATES LIMITED                                             |  |
| NOT SCALE THIS DRAWING ALL DIMENSIONS AND LEVELS TO BE VERIFIED PRIOR TO BUILDING OPFRATIONS OR CONSTRUCTION, THIS DRAWING AND THE INFORMATION HEREBY DEPICTED IS SUBJECT TO COPYRIGHT. | 1540            | 255           | Kestrel Court : Harbour Road : Portishead : BS20 7AN T: 01275 844744 |  |
|                                                                                                                                                                                         |                 |               |                                                                      |  |