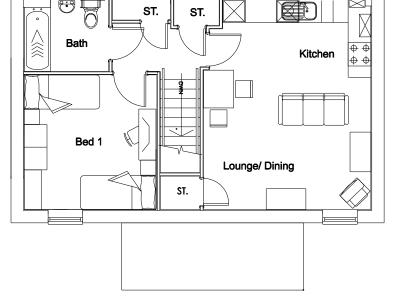

Front Elevation

Side Elevation

Rear Elevation

Ground Floor Plan

First Floor Plan

Side Elevation

| Barratt & David Wilson Homes                                                                                                                                                                                      | 1:100        |               | RESIDENTIAL DESIGN                                                      |  |
|-------------------------------------------------------------------------------------------------------------------------------------------------------------------------------------------------------------------|--------------|---------------|-------------------------------------------------------------------------|--|
| St Cyres, Dinas Powys                                                                                                                                                                                             | July 2017    | 717           | PLANNING<br>CIVIL ENGINEERING                                           |  |
| Layton House Plans and Elevations (Brick Type)                                                                                                                                                                    | Drawn By ICB |               | Hammonds Yates                                                          |  |
|                                                                                                                                                                                                                   | Job No.      | Drg. No. Rev. | HAMMONDS YATES LIMITED                                                  |  |
| LE THIS DRAWING ALL DIMENSIONS AND LEVELS TO BE VERIFIED FRIOR TO BUILDING OPERATIONS OR CONSTRUCTION. THE IDPANNING ON PART THEREOF CAN BE CAMPIED OUT WITHOUT THE WAITEN PERMISSION OF HAMMONISS YATES LIMITED. | 1540         | 202           | Kestrel Court : Harbour Road : Portishead : BS20 7AN<br>T: 01275 844744 |  |