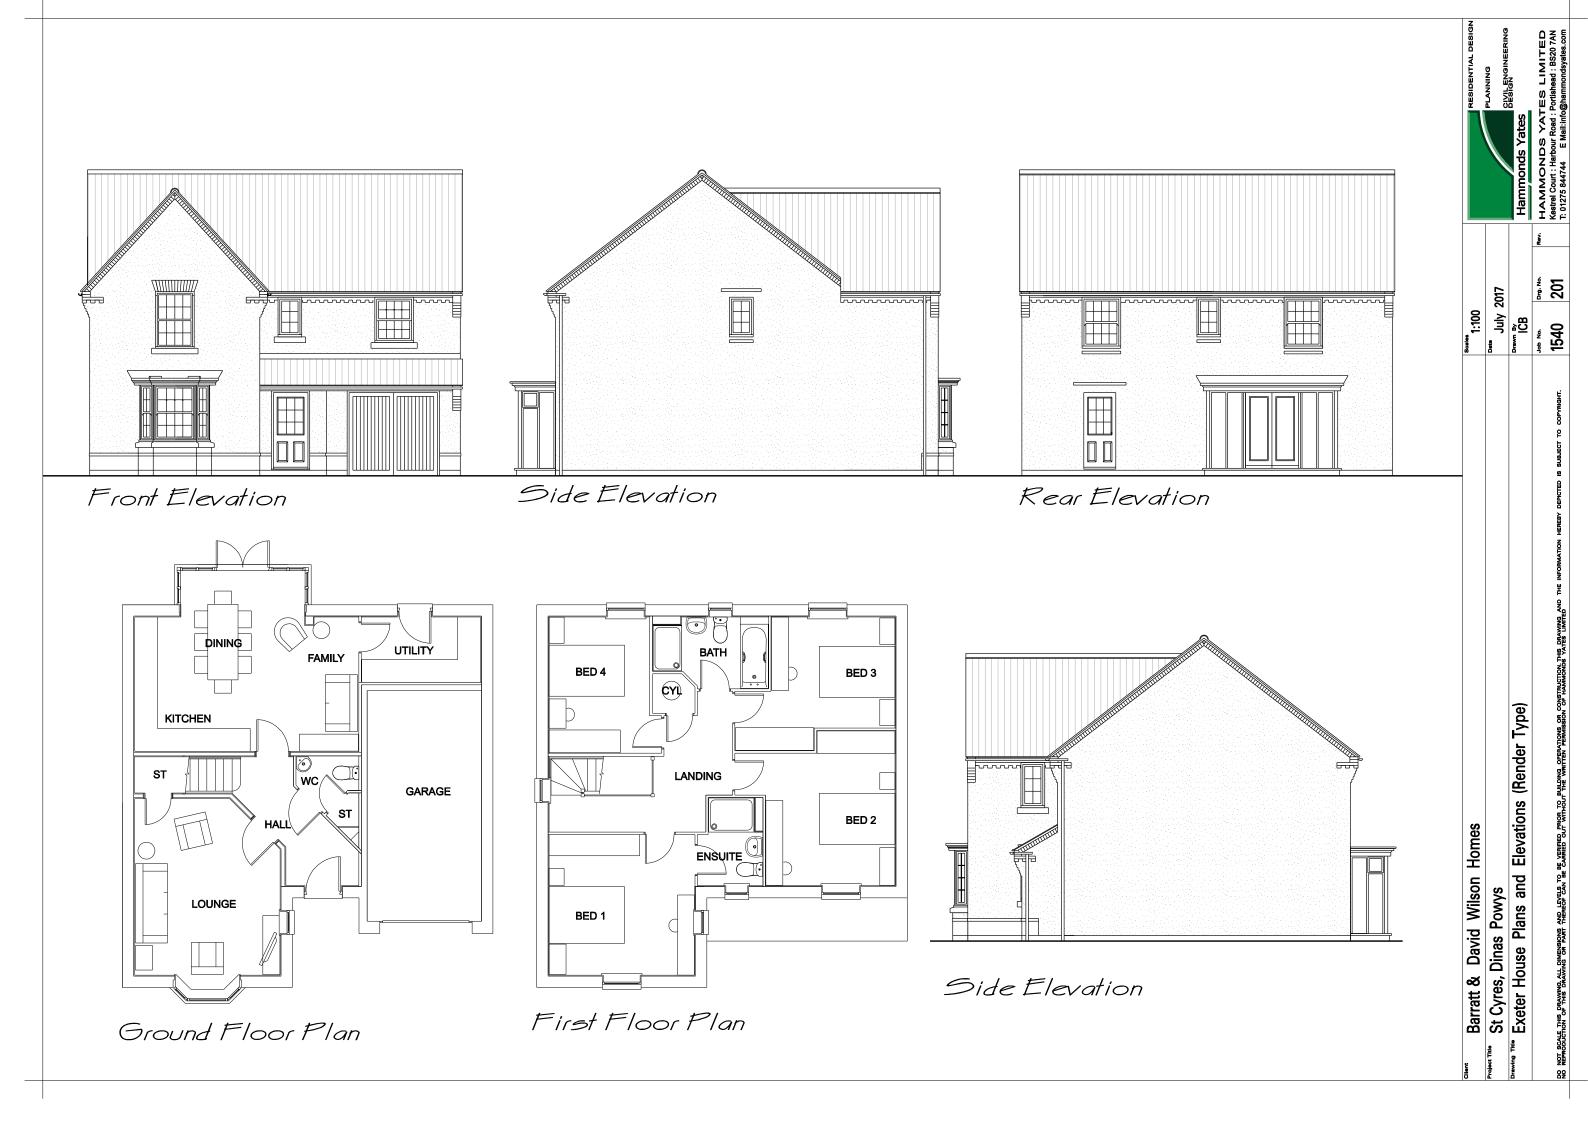

Front Elevation

Side Elevation

Rear Elevation

Ground Floor Plan

First Floor Plan

Side Elevation

| * Barratt & David Wilson Homes                                                                                                                                                                                                                                                                         | Scales 1:100   |               | RESIDENTIAL DESIGN                                                   |
|--------------------------------------------------------------------------------------------------------------------------------------------------------------------------------------------------------------------------------------------------------------------------------------------------------|----------------|---------------|----------------------------------------------------------------------|
| St Cyres, Dinas Powys                                                                                                                                                                                                                                                                                  | Dere July 2017 |               | PLANNING<br>CIVIL ENGINEERING                                        |
| *** The Iworth House Plans and Elevations (Render Type)                                                                                                                                                                                                                                                | Drawn By ICB   |               | Hammonds Yates                                                       |
|                                                                                                                                                                                                                                                                                                        | Job No. Drg    | Drg. No. Rev. | HAMMONDS YATES LIMITED                                               |
| NOT SCALE THIS DRAWING ALL DIMENSIONS AND LEVELS TO BE VERHED PRICK TO SUILDING OPERATIONS OR CONSTRUCTION, THIS DRAWING AND THE INFORMATION HEREDY DEPICTED IS SUBJECT TO COPYRIGHT. REPRODUCTION OF THIS DRAWING ON PART THEREOF CAN BE CAMPIED OUT WITHOUT THE WRITTEN PERMISSION OF TAKES LIMITED. | 1540 2         | 205           | Kestrel Court : Harbour Road : Portishead : BS20 7AN T: 01275 844744 |