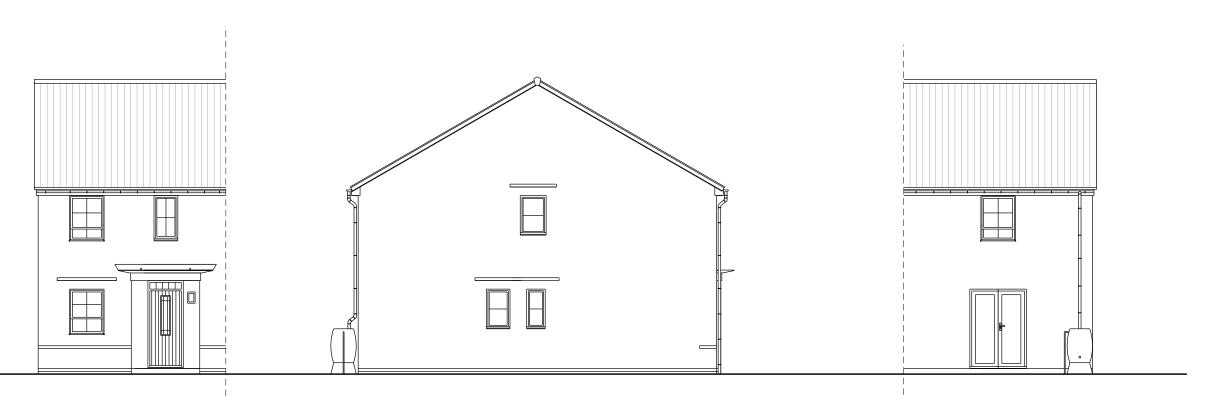

Front Elevation

Side Elevation

Rear Elevation

Ground Floor Plan

First Floor Plan

Side Elevation

| Barratt & David Wilson Homes                                                                                                                                                                                      | 1:100        |               | RESIDENTIAL DESIGN                                                      |  |
|-------------------------------------------------------------------------------------------------------------------------------------------------------------------------------------------------------------------|--------------|---------------|-------------------------------------------------------------------------|--|
| St Cyres, Dinas Powys                                                                                                                                                                                             | July 2017    | 717           | PLANNING<br>CIVIL ENGINEERING                                           |  |
| Layton House Plans and Elevations (Brick Type)                                                                                                                                                                    | Drawn By ICB |               | Hammonds Yates                                                          |  |
|                                                                                                                                                                                                                   | Job No.      | Drg. No. Rev. | HAMMONDS YATES LIMITED                                                  |  |
| LE THIS DRAWING ALL DIMENSIONS AND LEVELS TO BE VERIFIED FRIOR TO BUILDING OPERATIONS OR CONSTRUCTION. THE IDPANNING ON PART THEREOF CAN BE CAMPIED OUT WITHOUT THE WAITEN PERMISSION OF HAMMONISS YATES LIMITED. | 1540         | 202           | Kestrel Court : Harbour Road : Portishead : BS20 7AN<br>T: 01275 844744 |  |