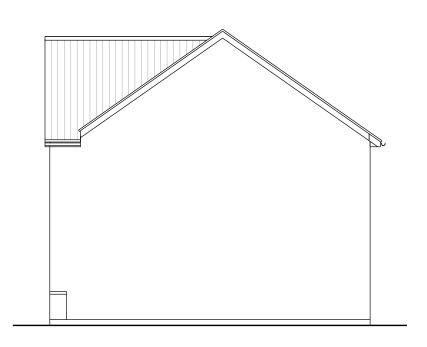

Front Elevation

Side Elevation

Rear Elevation

Ground Floor Plan

First Floor Plan

Side Elevation

| Barratt & David Wilson Homes                                                                                                                                                                                      | 1:100        |               | RESIDENTIAL DESIGN                                                      |  |
|-------------------------------------------------------------------------------------------------------------------------------------------------------------------------------------------------------------------|--------------|---------------|-------------------------------------------------------------------------|--|
| St Cyres, Dinas Powys                                                                                                                                                                                             | July 2017    | 717           | PLANNING<br>CIVIL ENGINEERING                                           |  |
| Layton House Plans and Elevations (Brick Type)                                                                                                                                                                    | Drawn By ICB |               | Hammonds Yates                                                          |  |
|                                                                                                                                                                                                                   | Job No.      | Drg. No. Rev. | HAMMONDS YATES LIMITED                                                  |  |
| LE THIS DRAWING ALL DIMENSIONS AND LEVELS TO BE VERIFIED FRIOR TO BUILDING OPERATIONS OR CONSTRUCTION. THE IDPANNING ON PART THEREOF CAN BE CAMPIED OUT WITHOUT THE WAITEN PERMISSION OF HAMMONISS YATES LIMITED. | 1540         | 202           | Kestrel Court : Harbour Road : Portishead : BS20 7AN<br>T: 01275 844744 |  |