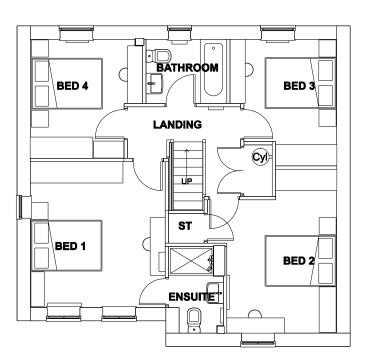

Front Elevation

Side Elevation

Rear Elevation

Ground Floor Plan

First Floor Plan

Side Elevation

| Barratt & David Wilson Homes                                                                                                                                                                                      | 1:100        |               | RESIDENTIAL DESIGN                                                      |  |
|-------------------------------------------------------------------------------------------------------------------------------------------------------------------------------------------------------------------|--------------|---------------|-------------------------------------------------------------------------|--|
| St Cyres, Dinas Powys                                                                                                                                                                                             | July 2017    | 717           | PLANNING<br>CIVIL ENGINEERING                                           |  |
| Layton House Plans and Elevations (Brick Type)                                                                                                                                                                    | Drawn By ICB |               | Hammonds Yates                                                          |  |
|                                                                                                                                                                                                                   | Job No.      | Drg. No. Rev. | HAMMONDS YATES LIMITED                                                  |  |
| LE THIS DRAWING ALL DIMENSIONS AND LEVELS TO BE VERIFIED FRIOR TO BUILDING OPERATIONS OR CONSTRUCTION. THE IDPANNING ON PART THEREOF CAN BE CAMPIED OUT WITHOUT THE WAITEN PERMISSION OF HAMMONISS YATES LIMITED. | 1540         | 202           | Kestrel Court : Harbour Road : Portishead : BS20 7AN<br>T: 01275 844744 |  |