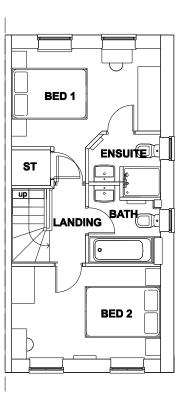

First Floor Plan

Side Elevation / Section

| Barratt & David Wilson Homes                                                                                                                                                         | Scales 1:100   |             | RESIDENTIAL DESIGN                                                                                |
|--------------------------------------------------------------------------------------------------------------------------------------------------------------------------------------|----------------|-------------|---------------------------------------------------------------------------------------------------|
| St Cyres, Dinas Powys                                                                                                                                                                | Date July 2017 |             | PLANNING<br>CIVIL ENGINEERING                                                                     |
| **** Richmond House Plans and Elevations (Brick Type)                                                                                                                                | Drawn By ICB   | - 1         | Hammonds Yates                                                                                    |
| NOT SCALE THE DRAWING ALL DIMENSIONS AND LEVELS TO BE VERHED PRICK TO BUILDING OPERATIONS OR CONSTRUCTION, THIS DRAWING AND THE INFORMATION HEREBY DEPICTED IS SUBJECT TO COPYRIGHT. | 1540 235       | j<br>I & :: | HAMMONDS YATES LIMITED<br>Kestrel Court : Harbour Road : Portishead : BS20 7AN<br>T: 01275 844744 |