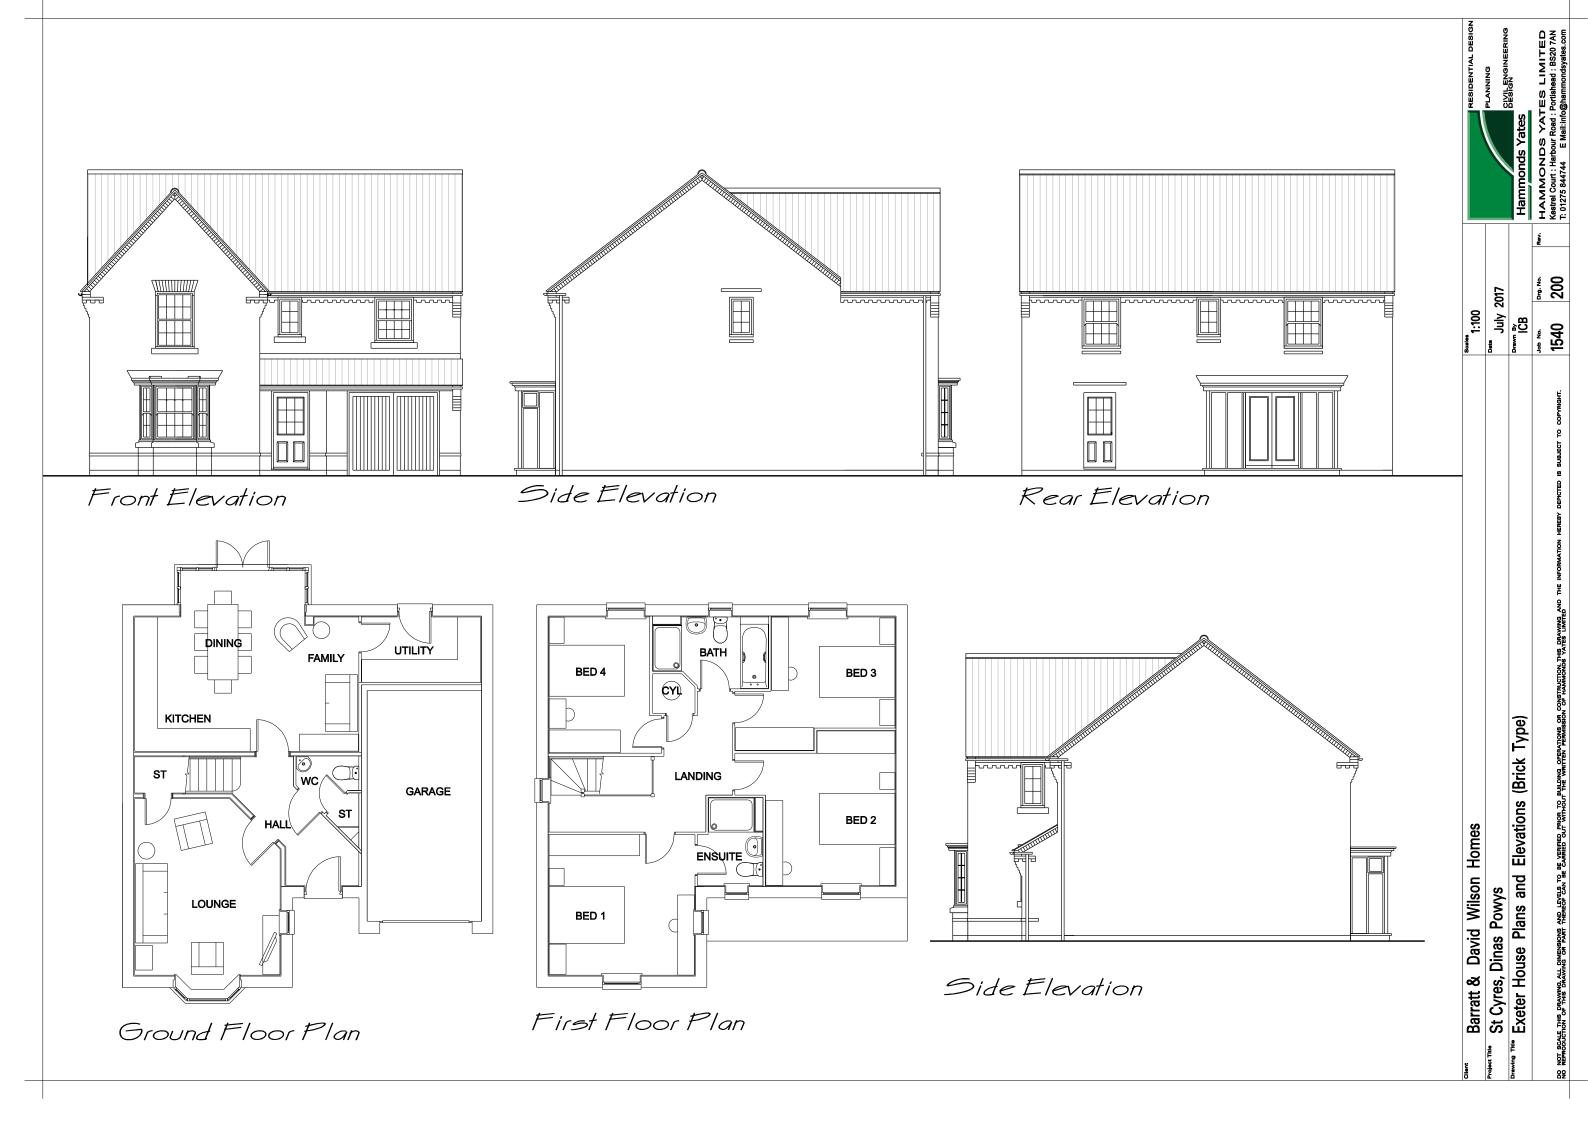

Front Elevation

Side Elevation

Rear Elevation

Ground Floor Plan

First Floor Plan

Side Elevation

| Barratt & David Wilson Homes                                                                                                                                                                                      | 1:100        |               | RESIDENTIAL DESIGN                                                      |  |
|-------------------------------------------------------------------------------------------------------------------------------------------------------------------------------------------------------------------|--------------|---------------|-------------------------------------------------------------------------|--|
| St Cyres, Dinas Powys                                                                                                                                                                                             | July 2017    | 717           | PLANNING<br>CIVIL ENGINEERING                                           |  |
| Layton House Plans and Elevations (Brick Type)                                                                                                                                                                    | Drawn By ICB |               | Hammonds Yates                                                          |  |
|                                                                                                                                                                                                                   | Job No.      | Drg. No. Rev. | HAMMONDS YATES LIMITED                                                  |  |
| LE THIS DRAWING ALL DIMENSIONS AND LEVELS TO BE VERIFIED FRIOR TO BUILDING OPERATIONS OR CONSTRUCTION. THE IDPANNING ON PART THEREOF CAN BE CAMPIED OUT WITHOUT THE WAITEN PERMISSION OF HAMMONISS YATES LIMITED. | 1540         | 202           | Kestrel Court : Harbour Road : Portishead : BS20 7AN<br>T: 01275 844744 |  |