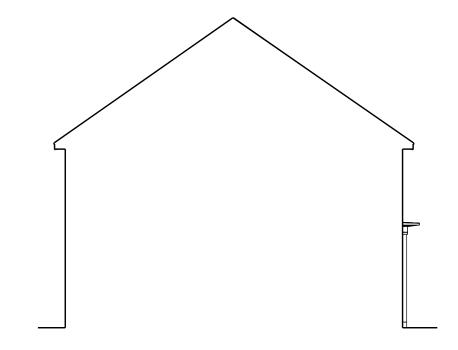

First Floor Plan

Side Elevation / Section

| Barratt & David Wilson Homes                                                                                                                                                         | Scales 1:100   |             | RESIDENTIAL DESIGN                                                                                |
|--------------------------------------------------------------------------------------------------------------------------------------------------------------------------------------|----------------|-------------|---------------------------------------------------------------------------------------------------|
| St Cyres, Dinas Powys                                                                                                                                                                | Date July 2017 |             | PLANNING<br>CIVIL ENGINEERING                                                                     |
| **** Richmond House Plans and Elevations (Brick Type)                                                                                                                                | Drawn By ICB   | - 1         | Hammonds Yates                                                                                    |
| NOT SCALE THE DRAWING ALL DIMENSIONS AND LEVELS TO BE VERHED PRICK TO BUILDING OPERATIONS OR CONSTRUCTION, THIS DRAWING AND THE INFORMATION HEREBY DEPICTED IS SUBJECT TO COPYRIGHT. | 1540 235       | j<br>I & :: | HAMMONDS YATES LIMITED<br>Kestrel Court : Harbour Road : Portishead : BS20 7AN<br>T: 01275 844744 |