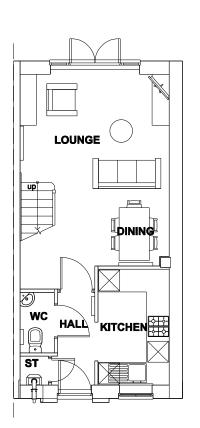

First Floor Plan

Side Elevation / Section

| Barratt & David Wilson Homes                                                                                                                                                         | Scales 1:100   |             | RESIDENTIAL DESIGN                                                                                |
|--------------------------------------------------------------------------------------------------------------------------------------------------------------------------------------|----------------|-------------|---------------------------------------------------------------------------------------------------|
| St Cyres, Dinas Powys                                                                                                                                                                | Date July 2017 |             | PLANNING<br>CIVIL ENGINEERING                                                                     |
| **** Richmond House Plans and Elevations (Brick Type)                                                                                                                                | Drawn By ICB   | - 1         | Hammonds Yates                                                                                    |
| NOT SCALE THE DRAWING ALL DIMENSIONS AND LEVELS TO BE VERHED PRICK TO BUILDING OPERATIONS OR CONSTRUCTION, THIS DRAWING AND THE INFORMATION HEREBY DEPICTED IS SUBJECT TO COPYRIGHT. | 1540 235       | j<br>I & :: | HAMMONDS YATES LIMITED<br>Kestrel Court : Harbour Road : Portishead : BS20 7AN<br>T: 01275 844744 |