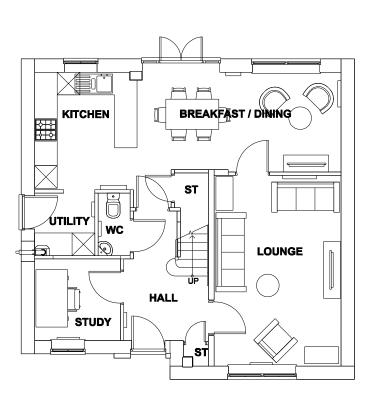

Front Elevation

Side Elevation

Rear Elevation

Ground Floor Plan

First Floor Plan

Side Elevation

| Barratt & David Wilson Homes                                                                                                                                                                                      | 1:100        |               | RESIDENTIAL DESIGN                                                      |  |
|-------------------------------------------------------------------------------------------------------------------------------------------------------------------------------------------------------------------|--------------|---------------|-------------------------------------------------------------------------|--|
| St Cyres, Dinas Powys                                                                                                                                                                                             | July 2017    | 717           | PLANNING<br>CIVIL ENGINEERING                                           |  |
| Layton House Plans and Elevations (Brick Type)                                                                                                                                                                    | Drawn By ICB |               | Hammonds Yates                                                          |  |
|                                                                                                                                                                                                                   | Job No.      | Drg. No. Rev. | HAMMONDS YATES LIMITED                                                  |  |
| LE THIS DRAWING ALL DIMENSIONS AND LEVELS TO BE VERIFIED FRIOR TO BUILDING OPERATIONS OR CONSTRUCTION. THE IDPANNING ON PART THEREOF CAN BE CAMPIED OUT WITHOUT THE WAITEN PERMISSION OF HAMMONISS YATES LIMITED. | 1540         | 202           | Kestrel Court : Harbour Road : Portishead : BS20 7AN<br>T: 01275 844744 |  |