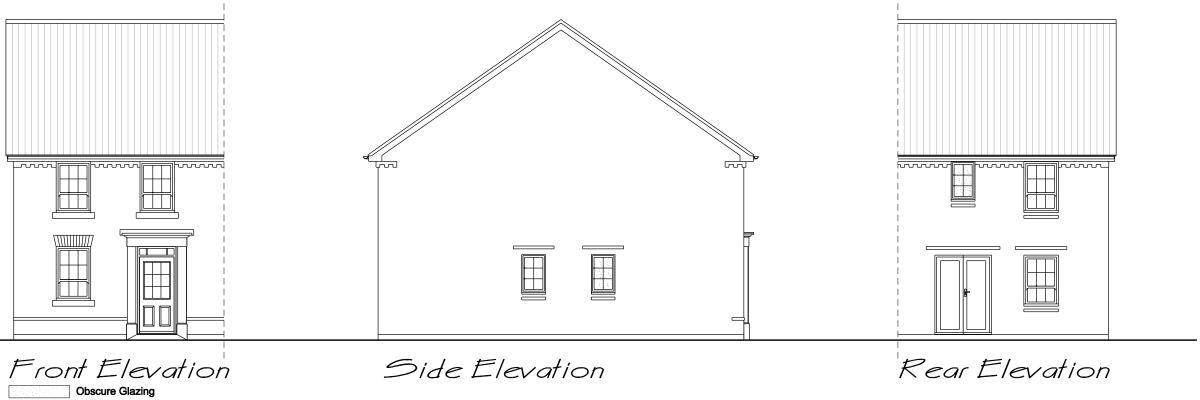

Front Elevation

Side Elevation

Rear Elevation

Ground Floor Plan

First Floor Plan

Side Elevation

| Barratt & David Wilson Homes                                                                                                                                                                                      | 1:100        |               | RESIDENTIAL DESIGN                                                      |  |
|-------------------------------------------------------------------------------------------------------------------------------------------------------------------------------------------------------------------|--------------|---------------|-------------------------------------------------------------------------|--|
| St Cyres, Dinas Powys                                                                                                                                                                                             | July 2017    | 717           | PLANNING<br>CIVIL ENGINEERING                                           |  |
| Layton House Plans and Elevations (Brick Type)                                                                                                                                                                    | Drawn By ICB |               | Hammonds Yates                                                          |  |
|                                                                                                                                                                                                                   | Job No.      | Drg. No. Rev. | HAMMONDS YATES LIMITED                                                  |  |
| LE THIS DRAWING ALL DIMENSIONS AND LEVELS TO BE VERIFIED FRIOR TO BUILDING OPERATIONS OR CONSTRUCTION. THE IDPANNING ON PART THEREOF CAN BE CAMPIED OUT WITHOUT THE WAITEN PERMISSION OF HAMMONISS YATES LIMITED. | 1540         | 202           | Kestrel Court : Harbour Road : Portishead : BS20 7AN<br>T: 01275 844744 |  |