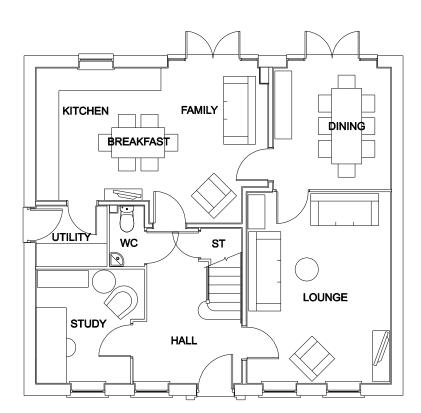

Front Elevation

Side Elevation

Rear Elevation

Ground Floor Plan

First Floor Plan

Side Elevation

| Barratt & David Wilson Homes                                                                                                                                                                                      | 1:100        |               | RESIDENTIAL DESIGN                                                      |  |
|-------------------------------------------------------------------------------------------------------------------------------------------------------------------------------------------------------------------|--------------|---------------|-------------------------------------------------------------------------|--|
| St Cyres, Dinas Powys                                                                                                                                                                                             | July 2017    | 717           | PLANNING<br>CIVIL ENGINEERING                                           |  |
| Layton House Plans and Elevations (Brick Type)                                                                                                                                                                    | Drawn By ICB |               | Hammonds Yates                                                          |  |
|                                                                                                                                                                                                                   | Job No.      | Drg. No. Rev. | HAMMONDS YATES LIMITED                                                  |  |
| LE THIS DRAWING ALL DIMENSIONS AND LEVELS TO BE VERIFIED FRIOR TO BUILDING OPERATIONS OR CONSTRUCTION. THE IDPANNING ON PART THEREOF CAN BE CAMPIED OUT WITHOUT THE WAITEN PERMISSION OF HAMMONISS YATES LIMITED. | 1540         | 202           | Kestrel Court : Harbour Road : Portishead : BS20 7AN<br>T: 01275 844744 |  |

Front Elevation

Side Elevation

Rear Elevation

Ground Floor Plan

First Floor Plan

Side Elevation

Front Elevation

Side Elevation

Rear Elevation

Ground Floor Plan

First Floor Plan

Side Elevation

| Barratt & David Wilson Homes                                                                                                                                                       | Scales<br>1:100 |                      | RESIDENTIAL DESIGN                                                                                                             |
|------------------------------------------------------------------------------------------------------------------------------------------------------------------------------------|-----------------|----------------------|--------------------------------------------------------------------------------------------------------------------------------|
| St Cyres, Dinas Powys                                                                                                                                                              | July 2017       | 017                  | PLANNING                                                                                                                       |
| "The Chelworth House Plans and Elevations (Brick Type)                                                                                                                             | Drawn By ICB    |                      | Hammonds Yates                                                                                                                 |
| OT SCALE THE DRAWNG ALL DIMENSIONS AND LEVELS TO BE VERIFIED PRIOR TO BUILDING OPERATIONS OR CONSTRUCTON, THE DRAWING AND THE INFORMATION HEREDY DEPICTED IS SUBJECT TO COPYRIGHT. | 1540            | Drg. No. <b>Rev.</b> | HAMMONDS YATES LIMITED<br>Kestrel Court: Harbour Road : Portishead : BS20 7AN<br>T: 01275 844744 E Mail:info@hammondsystes.com |
|                                                                                                                                                                                    |                 |                      |                                                                                                                                |