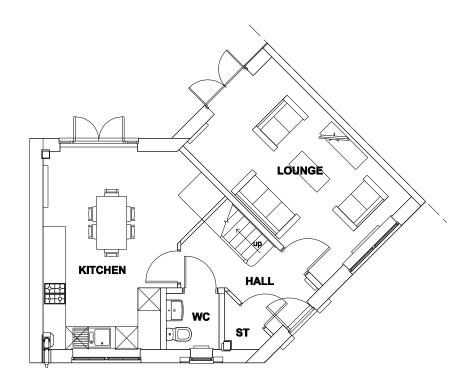

Front Elevation

Side Elevation

Rear Elevation

Ground Floor Plan

First Floor Plan

Side Elevation

Front Elevation

Side Elevation

Rear Elevation

Ground Floor Plan

First Floor Plan

Side Elevation

| Barratt & David Wilson Homes                                                                                                                                                       | Scales<br>1:100 |                      | RESIDENTIAL DESIGN                                                                                                             |
|------------------------------------------------------------------------------------------------------------------------------------------------------------------------------------|-----------------|----------------------|--------------------------------------------------------------------------------------------------------------------------------|
| St Cyres, Dinas Powys                                                                                                                                                              | July 2017       | 017                  | PLANNING                                                                                                                       |
| "The Chelworth House Plans and Elevations (Brick Type)                                                                                                                             | Drawn By ICB    |                      | Hammonds Yates                                                                                                                 |
| OT SCALE THE DRAWNG ALL DIMENSIONS AND LEVELS TO BE VERIFIED PRIOR TO BUILDING OPERATIONS OR CONSTRUCTON, THE DRAWING AND THE INFORMATION HEREDY DEPICTED IS SUBJECT TO COPYRIGHT. | 1540            | Drg. No. <b>Rev.</b> | HAMMONDS YATES LIMITED<br>Kestrel Court: Harbour Road : Portishead : BS20 7AN<br>T: 01275 844744 E Mail:info@hammondsystes.com |
|                                                                                                                                                                                    |                 |                      |                                                                                                                                |