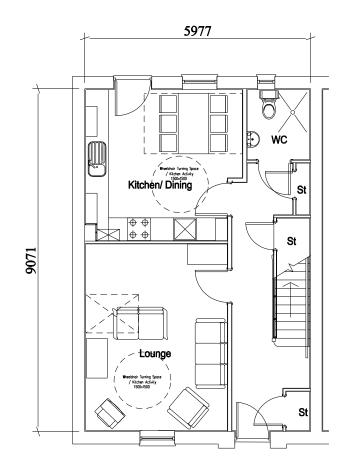

Front Elevation

Side Elevation

Rear Elevation

Ground Floor Plan

First Floor Plan

Side Elevation

| Barratt & David Wilson Homes                                                                                                                                                                                      | 1:100        |               | RESIDENTIAL DESIGN                                                      |  |
|-------------------------------------------------------------------------------------------------------------------------------------------------------------------------------------------------------------------|--------------|---------------|-------------------------------------------------------------------------|--|
| St Cyres, Dinas Powys                                                                                                                                                                                             | July 2017    | 717           | PLANNING<br>CIVIL ENGINEERING                                           |  |
| Layton House Plans and Elevations (Brick Type)                                                                                                                                                                    | Drawn By ICB |               | Hammonds Yates                                                          |  |
|                                                                                                                                                                                                                   | Job No.      | Drg. No. Rev. | HAMMONDS YATES LIMITED                                                  |  |
| LE THIS DRAWING ALL DIMENSIONS AND LEVELS TO BE VERIFIED FRIOR TO BUILDING OPERATIONS OR CONSTRUCTION. THE IDPANNING ON PART THEREOF CAN BE CAMPIED OUT WITHOUT THE WAITEN PERMISSION OF HAMMONISS YATES LIMITED. | 1540         | 202           | Kestrel Court : Harbour Road : Portishead : BS20 7AN<br>T: 01275 844744 |  |

Front Elevation

Side Elevation

Rear Elevation

Ground Floor Plan

First Floor Plan

Side Elevation

Front Elevation

Side Elevation

Rear Elevation

Ground Floor Plan

First Floor Plan

Side Elevation

| Barratt & David Wilson Homes                                                                                                                                                       | Scales<br>1:100 |                      | RESIDENTIAL DESIGN                                                                                                             |
|------------------------------------------------------------------------------------------------------------------------------------------------------------------------------------|-----------------|----------------------|--------------------------------------------------------------------------------------------------------------------------------|
| St Cyres, Dinas Powys                                                                                                                                                              | July 2017       | 017                  | PLANNING                                                                                                                       |
| "The Chelworth House Plans and Elevations (Brick Type)                                                                                                                             | Drawn By ICB    |                      | Hammonds Yates                                                                                                                 |
| OT SCALE THE DRAWNG ALL DIMENSIONS AND LEVELS TO BE VERIFIED PRIOR TO BUILDING OPERATIONS OR CONSTRUCTON, THE DRAWING AND THE INFORMATION HEREDY DEPICTED IS SUBJECT TO COPYRIGHT. | 1540            | Drg. No. <b>Rev.</b> | HAMMONDS YATES LIMITED<br>Kestrel Court: Harbour Road : Portishead : BS20 7AN<br>T: 01275 844744 E Mail:info@hammondsystes.com |
|                                                                                                                                                                                    |                 |                      |                                                                                                                                |