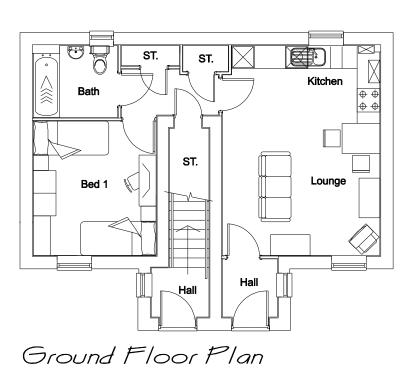

Front Elevation

Side Elevation

Rear Elevation

Ground Floor Plan

First Floor Plan

Side Elevation

| Barratt & David Wilson Homes                                                                                                                                                                                      | 1:100        |               | RESIDENTIAL DESIGN                                                      |  |
|-------------------------------------------------------------------------------------------------------------------------------------------------------------------------------------------------------------------|--------------|---------------|-------------------------------------------------------------------------|--|
| St Cyres, Dinas Powys                                                                                                                                                                                             | July 2017    | 717           | PLANNING<br>CIVIL ENGINEERING                                           |  |
| Layton House Plans and Elevations (Brick Type)                                                                                                                                                                    | Drawn By ICB |               | Hammonds Yates                                                          |  |
|                                                                                                                                                                                                                   | Job No.      | Drg. No. Rev. | HAMMONDS YATES LIMITED                                                  |  |
| LE THIS DRAWING ALL DIMENSIONS AND LEVELS TO BE VERIFIED FRIOR TO BUILDING OPERATIONS OR CONSTRUCTION. THE IDPANNING ON PART THEREOF CAN BE CAMPIED OUT WITHOUT THE WAITEN PERMISSION OF HAMMONISS YATES LIMITED. | 1540         | 202           | Kestrel Court : Harbour Road : Portishead : BS20 7AN<br>T: 01275 844744 |  |