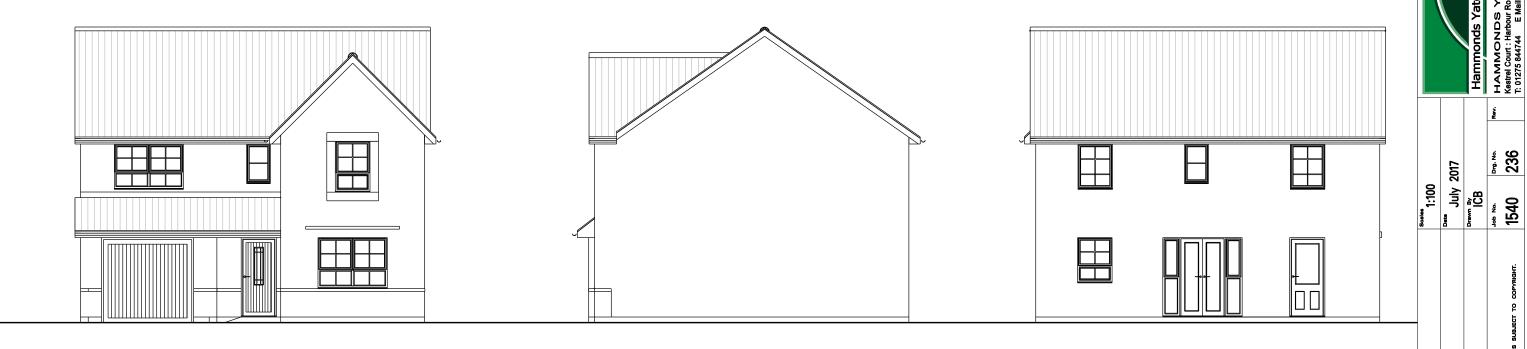

First Floor Plan

Side Elevation / Section

| Barratt & David Wilson Homes                                                                                                                                                         | Scales 1:100   |             | RESIDENTIAL DESIGN                                                                                |
|--------------------------------------------------------------------------------------------------------------------------------------------------------------------------------------|----------------|-------------|---------------------------------------------------------------------------------------------------|
| St Cyres, Dinas Powys                                                                                                                                                                | Date July 2017 |             | PLANNING<br>CIVIL ENGINEERING                                                                     |
| **** Richmond House Plans and Elevations (Brick Type)                                                                                                                                | Drawn By ICB   | - 1         | Hammonds Yates                                                                                    |
| NOT SCALE THE DRAWING ALL DIMENSIONS AND LEVELS TO BE VERHED PRICK TO BUILDING OPERATIONS OR CONSTRUCTION, THIS DRAWING AND THE INFORMATION HEREBY DEPICTED IS SUBJECT TO COPYRIGHT. | 1540 235       | j<br>I & :: | HAMMONDS YATES LIMITED<br>Kestrel Court : Harbour Road : Portishead : BS20 7AN<br>T: 01275 844744 |