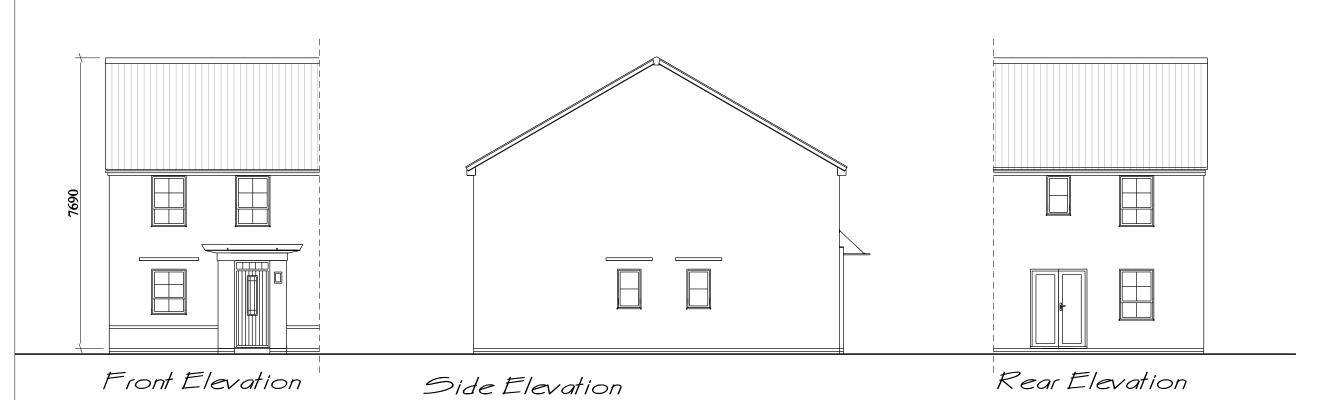

Front Elevation

Side Elevation

Rear Elevation

Ground Floor Plan

First Floor Plan

Side Elevation

| Barratt & David Wilson Homes                                                                                                                                                                                      | 1:100        |               | RESIDENTIAL DESIGN                                                      |  |
|-------------------------------------------------------------------------------------------------------------------------------------------------------------------------------------------------------------------|--------------|---------------|-------------------------------------------------------------------------|--|
| St Cyres, Dinas Powys                                                                                                                                                                                             | July 2017    | 717           | PLANNING<br>CIVIL ENGINEERING                                           |  |
| Layton House Plans and Elevations (Brick Type)                                                                                                                                                                    | Drawn By ICB |               | Hammonds Yates                                                          |  |
|                                                                                                                                                                                                                   | Job No.      | Drg. No. Rev. | HAMMONDS YATES LIMITED                                                  |  |
| LE THIS DRAWING ALL DIMENSIONS AND LEVELS TO BE VERIFIED FRIOR TO BUILDING OPERATIONS OR CONSTRUCTION. THE IDPANNING ON PART THEREOF CAN BE CAMPIED OUT WITHOUT THE WAITEN PERMISSION OF HAMMONISS YATES LIMITED. | 1540         | 202           | Kestrel Court : Harbour Road : Portishead : BS20 7AN<br>T: 01275 844744 |  |