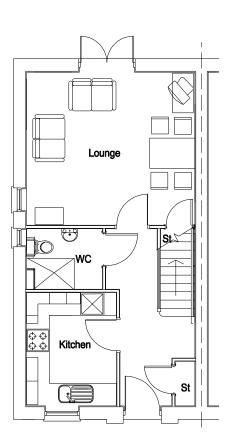

Front Elevation

Side Elevation

Rear Elevation

Ground Floor Plan

First Floor Plan

Side Elevation

| Barratt & David Wilson Homes                                                                                                                                                                                      | 1:100        |               | RESIDENTIAL DESIGN                                                      |  |
|-------------------------------------------------------------------------------------------------------------------------------------------------------------------------------------------------------------------|--------------|---------------|-------------------------------------------------------------------------|--|
| St Cyres, Dinas Powys                                                                                                                                                                                             | July 2017    | 717           | PLANNING<br>CIVIL ENGINEERING                                           |  |
| Layton House Plans and Elevations (Brick Type)                                                                                                                                                                    | Drawn By ICB |               | Hammonds Yates                                                          |  |
|                                                                                                                                                                                                                   | Job No.      | Drg. No. Rev. | HAMMONDS YATES LIMITED                                                  |  |
| LE THIS DRAWING ALL DIMENSIONS AND LEVELS TO BE VERIFIED FRIOR TO BUILDING OPERATIONS OR CONSTRUCTION. THE IDPANNING ON PART THEREOF CAN BE CAMPIED OUT WITHOUT THE WAITEN PERMISSION OF HAMMONISS YATES LIMITED. | 1540         | 202           | Kestrel Court : Harbour Road : Portishead : BS20 7AN<br>T: 01275 844744 |  |