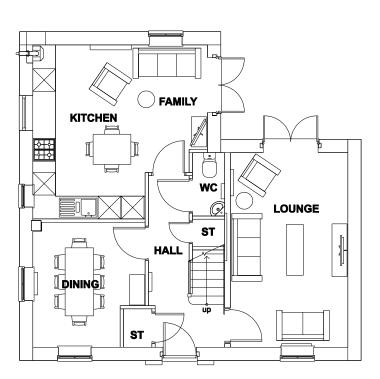

Front Elevation

Side Elevation

Rear Elevation

Ground Floor Plan

First Floor Plan

Side Elevation

Front Elevation

Side Elevation

Rear Elevation

Ground Floor Plan

First Floor Plan

Side Elevation

| Barratt & David Wilson Homes                                                                                                                                                       | Scales<br>1:100 |                      | RESIDENTIAL DESIGN                                                                                                             |
|------------------------------------------------------------------------------------------------------------------------------------------------------------------------------------|-----------------|----------------------|--------------------------------------------------------------------------------------------------------------------------------|
| St Cyres, Dinas Powys                                                                                                                                                              | July 2017       | 017                  | PLANNING                                                                                                                       |
| "The Chelworth House Plans and Elevations (Brick Type)                                                                                                                             | Drawn By ICB    |                      | Hammonds Yates                                                                                                                 |
| OT SCALE THE DRAWNG ALL DIMENSIONS AND LEVELS TO BE VERIFIED PRIOR TO BUILDING OPERATIONS OR CONSTRUCTON, THE DRAWING AND THE INFORMATION HEREDY DEPICTED IS SUBJECT TO COPYRIGHT. | 1540            | Drg. No. <b>Rev.</b> | HAMMONDS YATES LIMITED<br>Kestrel Court: Harbour Road : Portishead : BS20 7AN<br>T: 01275 844744 E Mail:info@hammondsystes.com |
|                                                                                                                                                                                    |                 |                      |                                                                                                                                |