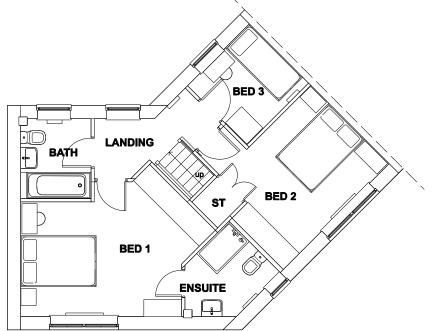

Front Elevation

Side Elevation

Rear Elevation

Ground Floor Plan

First Floor Plan

Side Elevation

Front Elevation

Side Elevation

Rear Elevation

Ground Floor Plan

First Floor Plan

Side Elevation

| Barratt & David Wilson Homes                                                                                                                                                       | Scales<br>1:100 |                      | RESIDENTIAL DESIGN                                                                                                             |
|------------------------------------------------------------------------------------------------------------------------------------------------------------------------------------|-----------------|----------------------|--------------------------------------------------------------------------------------------------------------------------------|
| St Cyres, Dinas Powys                                                                                                                                                              | July 2017       | 017                  | PLANNING                                                                                                                       |
| "The Chelworth House Plans and Elevations (Brick Type)                                                                                                                             | Drawn By ICB    |                      | Hammonds Yates                                                                                                                 |
| OT SCALE THE DRAWNG ALL DIMENSIONS AND LEVELS TO BE VERIFIED PRIOR TO BUILDING OPERATIONS OR CONSTRUCTON, THE DRAWING AND THE INFORMATION HEREDY DEPICTED IS SUBJECT TO COPYRIGHT. | 1540            | Drg. No. <b>Rev.</b> | HAMMONDS YATES LIMITED<br>Kestrel Court: Harbour Road : Portishead : BS20 7AN<br>T: 01275 844744 E Mail:info@hammondsystes.com |
|                                                                                                                                                                                    |                 |                      |                                                                                                                                |