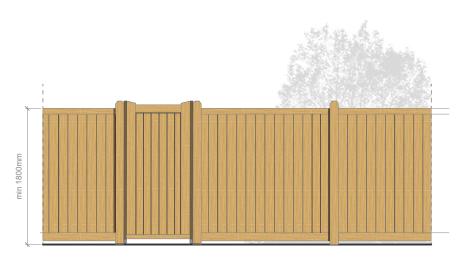

## BOUNDARY TREATMENTS **ELEVATIONS**

BRICK WALL 1800mm (colour to match properties)

METAL RAIL 1100mm (Balltop)

METAL RAIL 900mm (Hooptop)

TIMBER KNEE RAIL 600mm

TIMBER CLOSEBOARD FENCE (TYPE A) 1800mm

METAL RAIL 1100mm (Brick Pier)