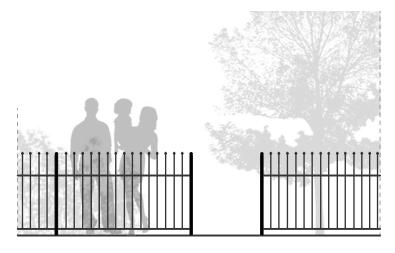

## BOUNDARY TREATMENTS **ELEVATIONS**

BRICK WALL 1800mm (colour to match properties)

METAL RAIL 1100mm (Balltop)

METAL RAIL 900mm (Hooptop)

TIMBER KNEE RAIL 600mm

TIMBER CLOSEBOARD FENCE (TYPE A) 1800mm

METAL RAIL 1100mm (Brick Pier)