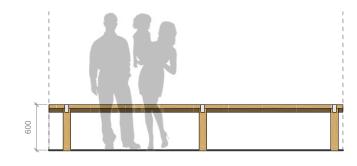

## BOUNDARY TREATMENTS **ELEVATIONS**

BRICK WALL 1800mm (colour to match properties)

METAL RAIL 1100mm (Balltop)

METAL RAIL 900mm (Hooptop)

TIMBER KNEE RAIL 600mm

TIMBER CLOSEBOARD FENCE (TYPE A) 1800mm

METAL RAIL 1100mm (Brick Pier)