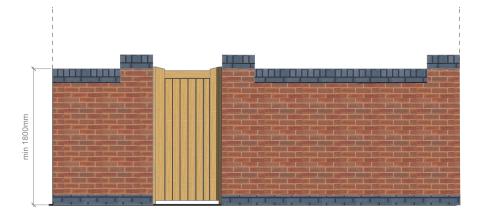

## BOUNDARY TREATMENTS **ELEVATIONS**

BRICK WALL 1800mm (colour to match properties)

METAL RAIL 1100mm (Balltop)

METAL RAIL 900mm (Hooptop)

TIMBER KNEE RAIL 600mm

TIMBER CLOSEBOARD FENCE (TYPE A) 1800mm

METAL RAIL 1100mm (Brick Pier)