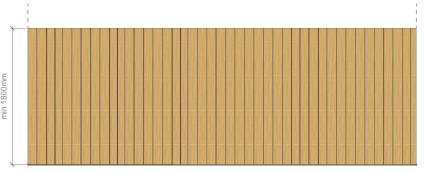

## BOUNDARY TREATMENTS **ELEVATIONS**



BRICK WALL 1800mm (colour to match properties)



METAL RAIL 1100mm (Balltop)



METAL RAIL 900mm (Hooptop)



TIMBER KNEE RAIL 600mm



TIMBER CLOSEBOARD FENCE (TYPE A) 1800mm

METAL RAIL 1100mm (Brick Pier)



TIMBER CLOSEBOARD FENCE (TYPE B) 1800mm

## NOTES:

NOT FOR SITE PURPOSES: This drawing is a general arrangement plan only and is not intended for site purposes.

SCALE: Do not scale from this drawing

SETTING OUT: All setting out, levels, dimensions to be agreed on site. Do not use the information on this drawing without checking all dimensions on site. Any discrepancies between drawings, specifications and site works are to be reported to The Urbanists. Order of construction and setting out is to be agreed on site.

CHECK: This drawing must be the latest revision, read in conjunction with all other drawings, details, specifications and schedules. All dimensions are in millimetres unless otherwise stated. Where and contradicition or uncertainty arises between the drawings and/or the sch