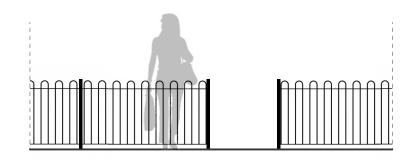

## BOUNDARY TREATMENTS **ELEVATIONS**

BRICK WALL 1800mm (colour to match properties)

METAL RAIL 1100mm (Balltop)

METAL RAIL 900mm (Hooptop)

TIMBER KNEE RAIL 600mm

TIMBER CLOSEBOARD FENCE (TYPE A) 1800mm

METAL RAIL 1100mm (Brick Pier)